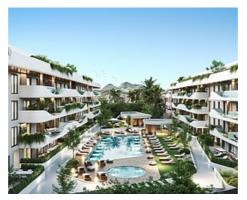

## Contemporary apartments in Marbella

**Location: Marbella Price: 590,000 € - 1,525,000 €** 

This new development is strategically located in the heart of San Pedro ensuring that everything you need is just a few steps away. From supermarkets, stores to pharmacies and medical services, as well as one of the best tennis and paddle tennis clubs in the area, golf courses, restaurants and beach clubs. The apartments will be built with top materials and qualities throughout, open plan living areas illuminated.

Ranging from 2 to 4 bedrooms, apartments and penthouses, with spacious interiors of up to 195 m2 and fabulous terraces of up to 189 m2, each apartment is a testament to contemporary design and elegance. All the properties will have at least one parking space and store room included in the price and all the apartments are personalizables according to the buyer's taste.

The communal areas are no less impressive, immerse yourself in state-of-the-art facilities such as a dedicated coworking space for the modern professional, EV charging points for the environmentally conscious, indoor heated swimming pool and a fully equipped gym and spa. The complex will be completely gated, with security entrance and control gate.