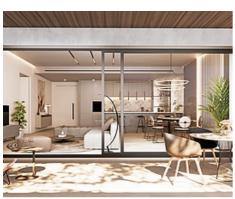

## Contemporary apartments in Marbella

**Location: Marbella Price: 590,000 € - 1,525,000 €** 

This new development is strategically located in the heart of San Pedro ensuring that everything you need is just a few steps away. From supermarkets, stores to pharmacies and medical services, as well as one of the best tennis and paddle tennis clubs in the area, golf courses, restaurants and beach clubs. The apartments will be built with top materials and qualities throughout, open plan living areas illuminated.

Ranging from 2 to 4 bedrooms, apartments and penthouses, with spacious interiors of up to 195 m2 and fabulous terraces of up to 189 m2, each apartment is a testament to contemporary design and elegance. All the properties will have at least one parking space and store room included in the price and all the apartments are personalizables according to the buyer's taste.

The communal areas are no less impressive, immerse yourself in state-of-the-art facilities such as a dedicated coworking space for the modern professional, EV charging points for the environmentally conscious, indoor heated swimming pool and a fully equipped gym and spa. The complex will be completely gated, with security entrance and control gate.